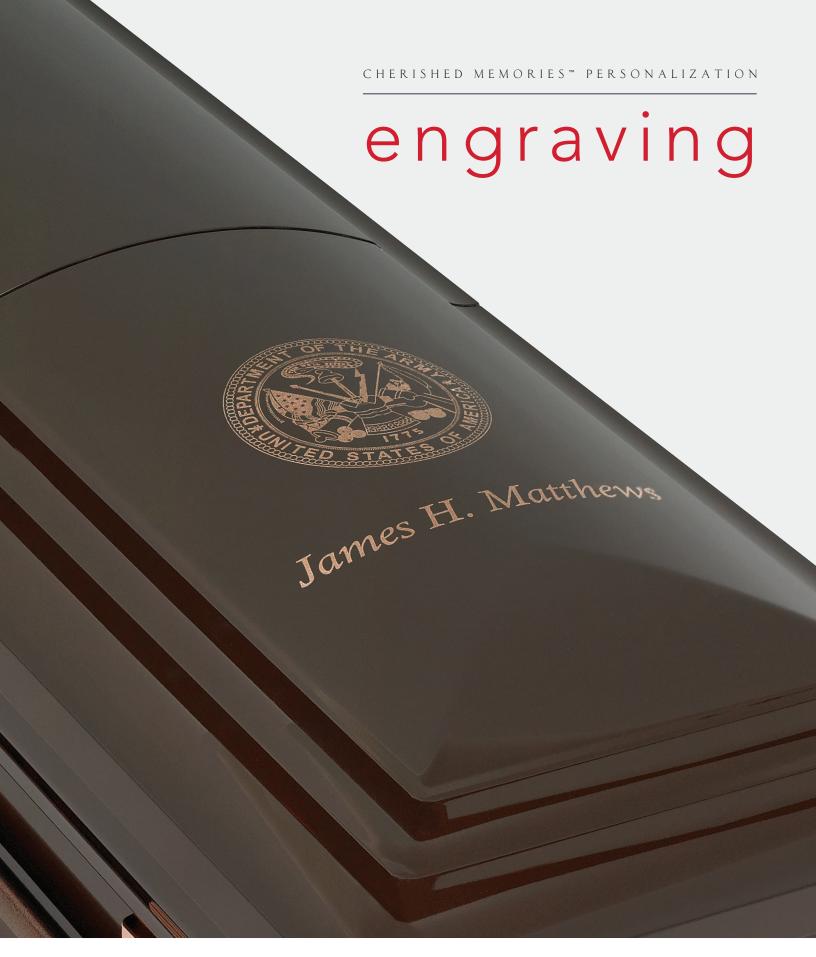

Engraving completes any casket for your loved one, making it more personal and unique. Our talented craftsmen can engrave a number of emblems or text in a variety of font styles.

# **Product Offerings**

Text Only, Design Only or Text and Design - 86001244

# Standard Engraving Designs —

Additional images available. Please call to inquire about these options.

ARMY\*

AIR FORCE\*

**COAST GUARD\*** 

NAVY\*

**MARINES\*** 

**FLAG** 