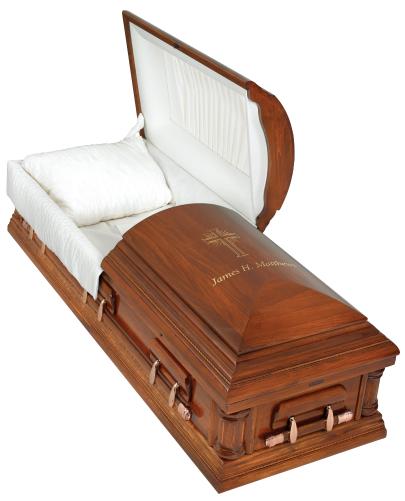

Engraving completes any casket for your loved one, making it more personal and unique. Our talented craftsmen can engrave a number of emblems or text in a variety of font styles.

# **Product Offerings**

Text Only, Design Only or Text and Design - 86001244

# Standard Engraving Designs ————

Additional images available. Please call to inquire about these options.

**PRAYING HANDS** 

**CELTIC CROSS** 

**CROSS** 

**CRUCIFIX** 

**CHERUB** 

**DOVE 1** 