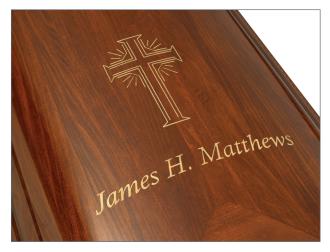

Engraving completes any casket for your loved one, making it more personal and unique. Our talented craftsmen can engrave a number of emblems or text in a variety of font styles.

# **Product Offerings**

Text Only, Design Only or Text and Design - 86001244

# Standard Engraving Designs ————

Additional images available. Please call to inquire about these options.

**PRAYING HANDS** 

**CELTIC CROSS** 

**CROSS** 

**CRUCIFIX** 

**CHERUB** 

**DOVE 1** 