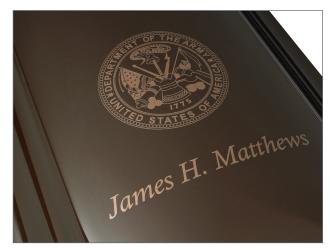

Engraving completes any casket for your loved one, making it more personal and unique. Our talented craftsmen can engrave a number of emblems or text in a variety of font styles.

# **Product Offerings**

Text Only, Design Only or Text and Design - 86001244

# Standard Engraving Designs —

Additional images available. Please call to inquire about these options.

ARMY\*

AIR FORCE\*

**COAST GUARD\*** 

NAVY\*

**MARINES\*** 

**FLAG** 