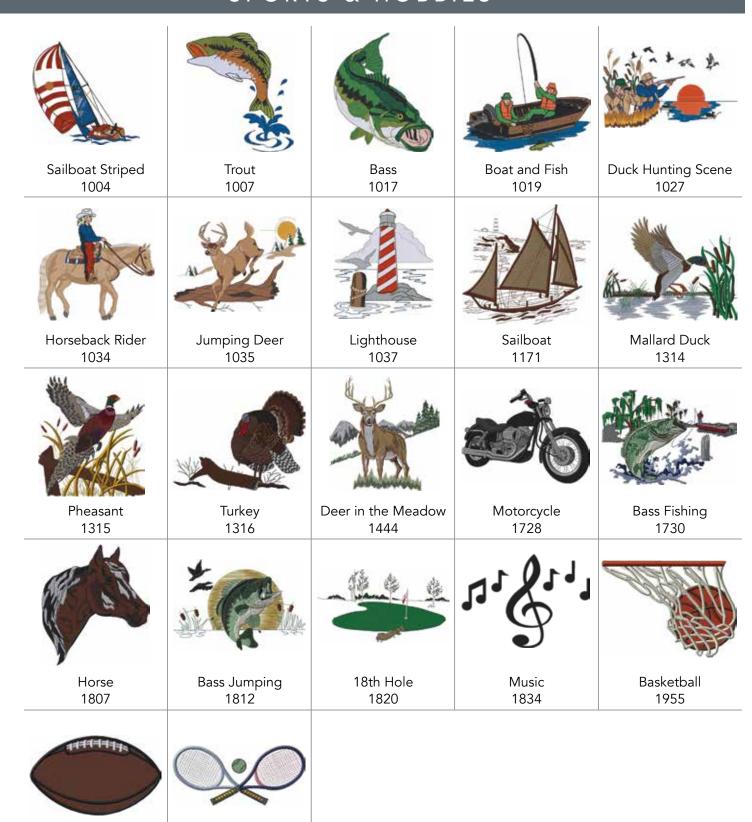

Butterfly in Branches 1855



Hummingbird 1860



Bald Eagle 1885



Lace Rose 1888



American Beauty Rose 1901

# SPIRITUAL



Celtic Cross 1021



Chinese Long Life Symbol 1022



Cross w/ Open Bible 1024



Going Home w/ Rays 1032



Guardian Angel 1033



The Lord Is My Shepherd 1041

# SPIRITUAL (CONT.)



Bible Lord's Prayer 1046



Our Lady of Guadalupe 1047



Rosary 1185



May The Work I've Done Speak For Me 1222



Praying Hands 1305



Cross w/ Rays 1333



Going Home Birds Only 1435



Angel 1488



Wheat 1503



Irish Prayer 1518



Cross w/ Lily 1621



Church and Hills 1634



In God's Care 1639



Wind Beneath My Wings 1641



Homecoming 1678



Methodist Cross 1801



Star of David 1803



Bible 1804



Bible Outline 1805



Mormon Temple 1821

### SPORTS & HOBBIES



Football

1962

**Tennis** 

1964